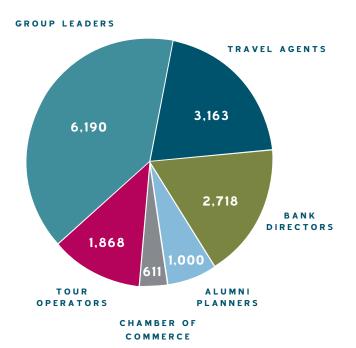

## **CIRCULATION BREAKDOWN**

# CIRCULATION

TOTAL CIRCULATION: 40,000
PRINT CIRCULATION: 15,500
EMAIL CIRCULATION: 24,450