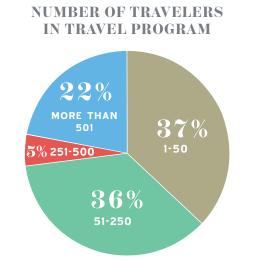

avannah, GA       | Baltimore        | Music           | TAP Special Section &<br>New England | Conference Information   |

#### MARQUEE INCLUDES THE FOLLOWING:

- Buy a 1/2-page ad and receive a 1/2-page profile in directory \$2,050 gross
- Buy a Full-Page ad and receive a Full-Page profile adjacent to your ad \$2,940 gross



CONTACT US

888.253.0455
Kelly@grouptravelleader.com
Daniel@grouptravelleader.com

Going On Faith is the national magazine for faith-based planners and serves as the official magazine of the Going On Faith Conference. It is mailed four times a year to more than 6,000 qualified travel directors for churches, synagogues and other religious groups and to tour operators who serve this market. These religious travel programs serve youth, boomer and mature adult groups.



#### **GROUP EXPERIENCES**





## **GROSS ADVERTISING RATES**

|                  | 1X    | Annual Contract (4 ads)                     |
|------------------|-------|---------------------------------------------|
| Full Page, Color | 2,310 | 7,600 total *                               |
| 2/3 Page, Color  | 1,785 | 5,900 total *                               |
| Half Page, Color | 1,470 | 4,800 total *                               |
| 1/3 Page, Color  | 1,040 | 3,400 total *                               |
| 1/6 Page, Color  | 685   | 2,200 total *                               |
|                  |       | *an 18% total savings over standard pricing |

For Ad Dimensions and Specs See Back Cover

### INSERTS/CUSTOM PRINTING

Your preprinted inserts can be polybagged with Going On Fait