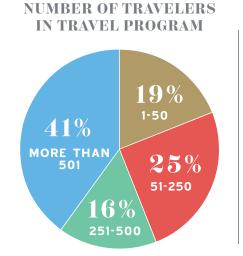

Small Market Meetings is the only meetings industry magazine that exclusively covers smaller destinations and serves as the official magazine of the Small Market Meetings Conference. It is mailed on a controlled circulation basis to more than 10,000 meeting planners nationwide that are members of SMMC, MPI, RCMA and other organizations. It is also sent to more than 8,000 in its digital edition.