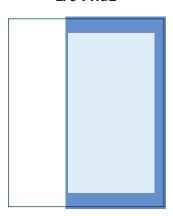

# AD DIMENSIONS

**FULL PAGE** 

Safety Margin \*

**Trim:** 9"X 10.875" **Bleed:** 9.25" X 11.125"

**Live Area:** 8.5" X 10.375"

\* All photos and text need to stay inside the Trim by 1/4"

**2/3 PAGE** 

No Bleed: 5" X 9.25" **Trim:** 5.675"X 10.875" Bleed: 5.925"X 11.125" 1/2 PAGE

Horizontal No Bleed: 8"X 4.5" Trim: 9"X 5.3438" Bleed: 9.25" X 5.5938"

Vertical No Bleed: 3.9" X 9.25"

**Trim:** 4.575"X 10.875" **Bleed:** 4.825"X 11.125" 1/3 PAGE

**Box** 

Box No Bleed: 5" X 4.5"

Vertical **No Bleed:** 2.5" X 9.25"