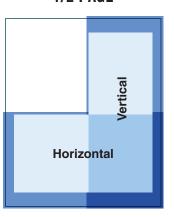

Horizontal No Bleed: 8"X 4.5" Trim: 9"X 5.3438" Bleed: 9.25" X 5.5938"

Vertical No Bleed: 3.9" X 9.25"

**Trim:** 4.575"X 10.875" **Bleed:** 4.825"X 11.125" 1/3 PAGE

**Box** 

Box No Bleed: 5" X 4.5"

Vertical **No Bleed:** 2.5" X 9.25"