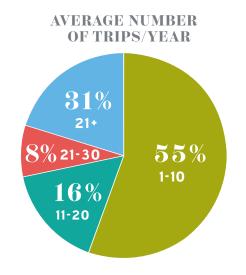

Select Traveler is the national magazine for travel planners for banks, chambers of commerce and alumni associations, and serves as the official magazine of the Select Traveler Conference. It is mailed six times a year to more than 4,500 travel planners for these upscale groups, including 400 tour operators who serve this market. These affluent travel programs deliver members who travel as much as 6-8 times per year.