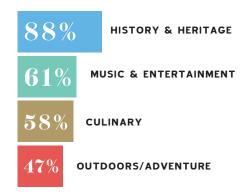

CTOBER           | Outdoor Adventure     | Maine           | New Jersey  | NW Arkansas      | Beaches & Seashores      | America's Heartland &<br>Kentucky Travel Guide  |
| NOVEMBER/DECEMBER | Cruising              | Arizona         | Nebraska    | Branson, MO      | Casinos                  | Indiana &<br>TAP Special Section                |



Select Traveler is the national magazine for travel planners for banks, chambers of commerce and alumni associations, and serves as the official magazine of the Select Traveler Conference. It is mailed six times a year to more than 4,500 travel planners for these upscale groups, including 400 tour operators who serve this market. These affluent travel programs deliver members who travel as much as 6-8 times per year.



#### **GROUP EXPERIENCES**



# TRENDING DESTINATIONS

#### DOMESTIC

- The Ark Encounter, KY
- Waco, TX
- Nashville, TN
- New York Theater
- Western National Parks

#### INTERNATIONAL

- Iceland
- Jordan
- Egypt
- Peru
- Southeast Asia

# **GROSS ADVERTISING RATES**

|