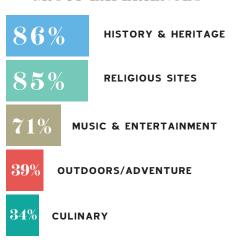

| Music           | TAP Special Section &<br>New England | Conference Information   |

#### MARQUEE INCLUDES THE FOLLOWING:

- Buy a 1/2-page ad and receive a 1/2-page profile in directory \$2,050 gross
- Buy a Full-Page ad and receive a Full-Page profile adjacent to your ad \$2,940 gross



CONTACT US

888.253.0455
Kelly@grouptravelleader.com
Daniel@grouptravelleader.com

Going On Faith is the national magazine for faith-based planners and serves as the official magazine of the Going On Faith Conference. It is mailed four times a year to more than 6,000 qualified travel directors for churches, synagogues and other religious groups and to tour operators who serve this market. These religious travel programs serve youth, boomer and mature adult groups.



#### **GROUP EXPERIENCES**





## **GROSS ADVERTISING RATES**

|                  | 1X    | Annual Contract (4 ads)                     |
|------------------|-------|---------------------------------------------|
| Full Page, Color | 2,310 | 7,600 total *                               |
| 2/3 Page, Color  | 1,785 | 5,900 total *                               |
| Half Page, Color | 1,470 | 4,800 total *                               |
| 1/3 Page, Color  | 1,040 | 3,400 total *                               |
| 1/6 Page, Color  | 685   | 2,200 total *                               |
|                  |       | *an 18% total savings over standard pricing |

For Ad Dimensions and Specs See Back Cover

### INSERTS/CUSTOM PRINTING

Your preprinted inserts can be polybagged with Going On Faith and mailed for as little as