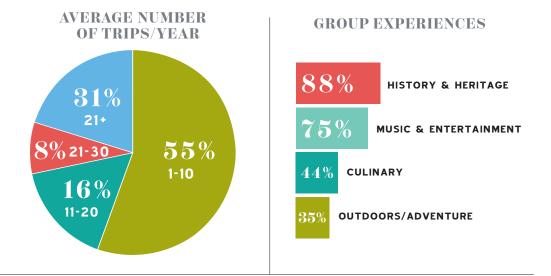

# **2020 ADVERTISING PLANNER**

### **READER PROFILE**

Over the past 29 years, we have built the group travel industry's most respected readership, one that ranges from America's largest travel companies to emerging groups created every day. Our combined print and digital readership for travel planners tops 33,000. Our readers include: • Group Travel Family members

- Members of NTA, ABA, UMA, USTOA, OMCA and SYTA
- Boomer-aged travel groups
- Automobile and Motorcycle clubs
- Youth and student groups
- Golf travel groups
- Culinary travel groups
- Travel agents and advisors





#### **GROSS ADVERTISING RATES**

|                  | 10X   | 5X    | ЗХ    | 1X    |
|------------------|-------|-------|-------|-------|
| Full Page, Color | 4,120 | 4,340 | 4,560 | 4,750 |
| 2/3 Page, Color  | 3,150 | 3,350 | 3,550 | 3,750 |
| Half Page, Color | 2,620 | 2,770 | 2,930 | 3,100 |
| 1/3 Page, Color  | 1,650 | 1,770 | 1,890 | 2,000 |
| 1/6 Page, Color  | 1,100 | 1,200 | 1,300 | 1,400 |
|                  |       |       |       |       |

For Ad Dimensions and Specs See Back Cover

#### **INSERTS/CUSTOM PRINTING**

Your preprinted inserts can be polybagged with The Group Travel Leader and mailed for as little as 50¢/piece. Regional buys are also available. Call for a quote.

#### **PRINT DEADLINES**

**SPACE:** 1st of month prior **MATERIALS:** 5th of month prior

GROUP